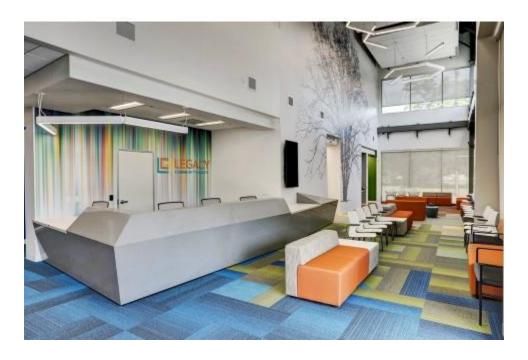

Designed by Kirksey Architecture, the two-story clinic offers a full pharmacy, lab, OB/GYN and pediatrics unit, general primary care practice, dental, vision, behavioral health and 19 exam rooms.

"The building fully delivers on our vision of integrating Legacy's own history in the area with Fifth Ward's deep sense of community," said Joel Kalmin, Facilities Design Manager at Legacy. "We always strive for our clinics to reflect the communities we serve, and my hope is our health care services, design, and art on exhibit at this new campus do just that."

Already a familiar face in Houston's Fifth Ward, Legacy was growing at an increasingly faster rate and needed a new, more expansive clinic. The organization decided it was best to expand, with a more modern and technologically advanced clinic, dedicated to the same residents they had always served, but also allowing for more growth in the future. The project had to meet sustainable guidelines and was creatively designed. Innovative design solutions were incorporated to save on cost and square footage, resulting in a beautiful new space for the community and a more modern, welcoming clinic. The project is LEED Certified.