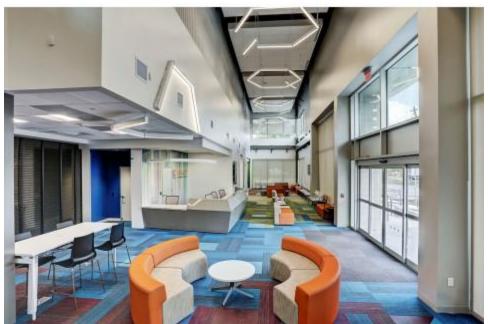

Designed by Kirksey Architecture, the two-story clinic offers a full pharmacy, lab, OB/GYN and pediatrics unit, general primary care practice, dental, vision, behavioral health and 19 exam rooms.

"The building fully delivers on our vision of integrating Legacy's own history in the area with Fifth Ward's deep sense of community," said Joel Kalmin, Facilities Design Manager at Legacy. "We always strive for our clinics to reflect the communities we serve, and my hope is our health care services, design, and art on exhibit at this new campus do just that."

Already a familiar face in Houston's Fifth Ward, Legacy was growing at an increasingly faster rate and needed a new, more expansive clinic. The organization decided it was best to expand, with a more modern and technologically advanced clinic, dedicated to the same residents they had always served, but also allowing for more growth in the future. The project had to meet sustainable guidelines and was creatively designed. Innovative design solutions were incorporated to save on cost and square footage, resulting in a beautiful new space for the community and a more modern, welcoming clinic. The project is LEED Certified.