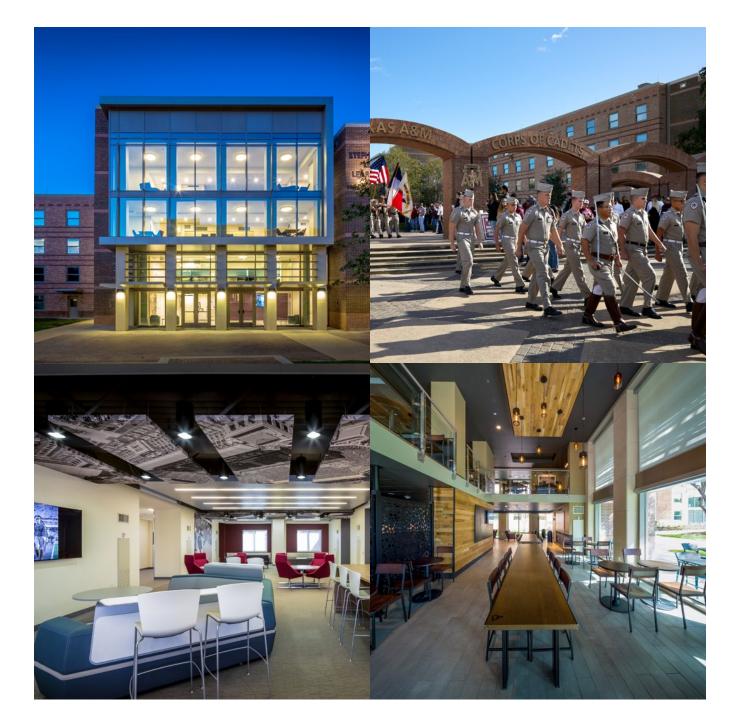

#### MORNINGSTAR AT RIVER OAKS

Houston, Texas Senior Living - Assisted Living & Memory Care 6 stories 68,068 sf 112 units Developer: Hines Design Architect: Munoz + Albin

Baylor University, Collins Hall Renovation / Waco, Texas / 570 beds Blinn College, Mill Creek Apartments / Brenham, Texas / 458 beds Blinn College, New Residential Complex / Brenham, Texas / 490 beds Blinn College, Wheeler Residence Hall / Brenham, Texas / 352 beds Houston Baptist University, Rebecca Bates Philips Residence College for Women / Houston, Texas / 104 beds Nueces House Apartments | The Quarters on Campus / Austin, Texas / 235 beds Rice University, Wiess Residential College / Houston, Texas / 230 beds Rice University, Sid Richardson Residential College / Houston, Texas / 325 beds Rice University, Hanszen College Residential College Addition (mass timber) / Houston, Texas / 165 beds Sam Houston State University, Lone Star Hall / Huntsville, Texas / 306 beds Stephen F. Austin State University, Lumberjack Landing and Parking Garage / Nacogdoches, Texas / 400 beds, 1,000 cars Stephen F. Austin State University, New Residence Hall / Nacogdoches, Texas / 400 beds Texas A&M University, Corps of Cadets Halls & Living Learning Centers Renovation & Expansion / College Station / 1,980 beds Texas A&M University, Innovation Plaza Life Tower (Student Apartments) / Houston, Texas / 714 beds Texas A&M University, The Gardens Apartments / College Station, Texas / 432 beds Texas A&M University, Davis-Gary Hall Renovation / College Station, Texas / n/a Texas State University, Chautauqua Hall and Guilardia Hall / San Marcos, Texas / 612 beds University of Central Arkansas, Bear Hall / Conway, Arkansas / 400 beds University of Houston, University Lofts / Houston, Texas / 983 beds University of St. Thomas, Guinan Hall and Mixed-Use Garage / Houston, Texas / 300 beds, 850 cars The University of Texas at Austin, Graduate Student Housing Complex / Austin, Texas / 784 beds The University of Texas at Austin, Creekside Residence Hall / Austin, Texas / 1,200 beds The University of Texas Health Science Center, Student Apartments / Houston, Texas / 350 beds The University of Texas Rio Grande Valley (formerly UT Permian Basin), Unity Hall / Edinburg, Texas / 400 beds The University of Texas San Antonio, Alvarez Hall / San Antonio, Texas / 618 beds

TEXAS A&M UNIVERSITY THE GARDENS APARTMENTS

THE UNIVERSITY OF TEXAS HEALTH SCIENCE CENTER - HOUSTON, STUDENT APARTMENTS Designer: Lake | Flato

TEXAS A&M UNIVERSITY, CORPS OF CADETS HALLS RENOVATION & NEW LIVING LEARNING CENTERS

College Station, Texas 358,000 sf Nine, four-story buildings 1,980 beds

VIDEO TOUR