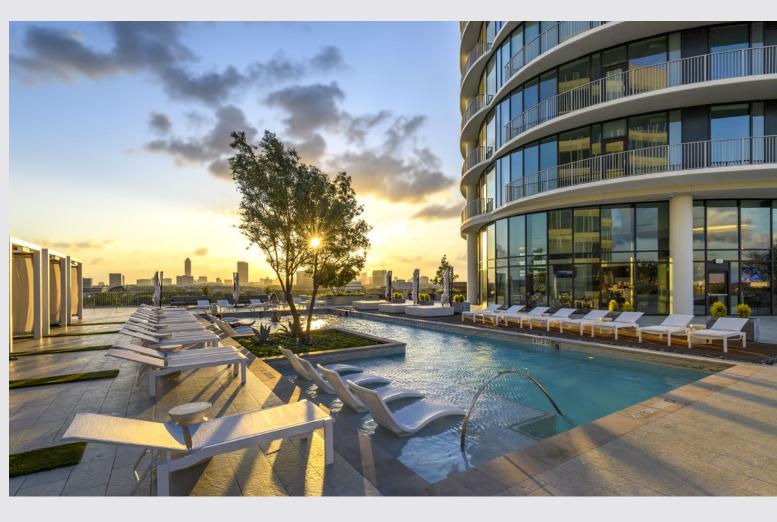

#### THE REVERE AT RIVER OAKS CONDOMINIUMS

Houston, Texas 9 stories 153,000 sf 33 units Developer: Pelican Builders, Inc.